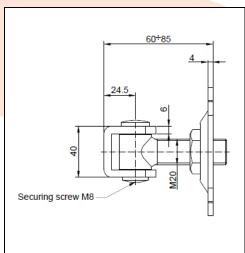

## TECHNICAL CARD

PRODUCT NAME : Adjustable hinge M20 / secured by M8 base 100x80x4

**ITEM CODE** : 20.003.1

**TECHNICAL DATA**: Material – S235JR steel

Weight of 1 pc – 0.66 kg Coating – galvanic zinc Color – white zinc

APLICATION

: The adjustable hinge is used for fitting wickets/fences and garage gates. The hinge allows to adjust the distance between the pole and the gate leaf. Adjustable hinge secured by M8 screw. Adjustments can be made without disassembling the leaf.