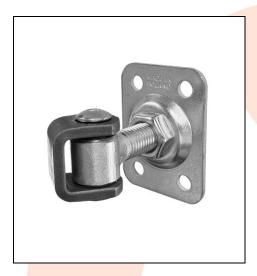

## TECHNICAL CARD

PRODUCT NAME : Adjustable hinge M20 / secured by M8 base 100x80x4

**ITEM CODE** : 20.003.1

**TECHNICAL DATA**: Material – S235JR steel

Weight of 1 pc – 0.66 kg Coating – galvanic zinc Color – white zinc

APLICATION

: The adjustable hinge is used for fitting wickets/fences and garage gates. The hinge allows to adjust the distance between the pole and the gate leaf. Adjustable hinge secured by M8 screw. Adjustments can be made without disassembling the leaf.