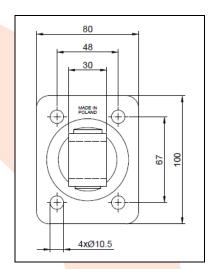

## TECHNICAL CARD

PRODUCT NAME : Adjustable hinge M20 / secured by M8 base 100x80x4

**ITEM CODE** : 20.003.1

**TECHNICAL DATA**: Material – S235JR steel

Weight of 1 pc – 0.66 kg Coating – galvanic zinc Color – white zinc

APLICATION

: The adjustable hinge is used for fitting wickets/fences and garage gates. The hinge allows to adjust the distance between the pole and the gate leaf. Adjustable hinge secured by M8 screw. Adjustments can be made without disassembling the leaf.