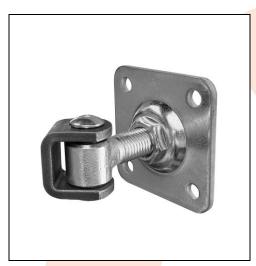

## TECHNICAL CARD

PRODUCT NAME : Adjustable hinge M20 / secured by M8 base 100x100x4

**ITEM CODE** : 20.002.1

**TECHNICAL DATA**: Material – S235JR steel

Weight of 1 pc -0.71 kg Coating – galvanic zinc Color – white zinc

**APLICATION** 

: The adjustable hinge is used for fitting wickets/fences and garage gates. The hinge allows to adjust the distance between the pole and the gate leaf. Adjustable hinge secured by M8 screw. Adjustments can be made without disassembling the leaf.