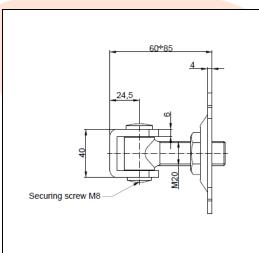

## TECHNICAL CARD

PRODUCT NAME : Adjustable hinge M20 / secured by M8 base 100x100x4

**ITEM CODE** : 20.002.1

**TECHNICAL DATA**: Material – S235JR steel

Weight of 1 pc -0.71 kg Coating – galvanic zinc Color – white zinc

**APLICATION** 

: The adjustable hinge is used for fitting wickets/fences and garage gates. The hinge allows to adjust the distance between the pole and the gate leaf. Adjustable hinge secured by M8 screw. Adjustments can be made without disassembling the leaf.