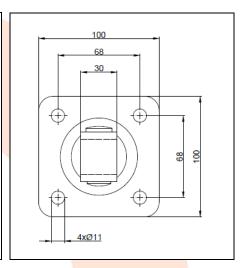

## TECHNICAL CARD

PRODUCT NAME : Adjustable hinge M20 / secured by M8 base 100x100x4

**ITEM CODE** : 20.002.1

**TECHNICAL DATA**: Material – S235JR steel

Weight of 1 pc -0.71 kg Coating – galvanic zinc Color – white zinc