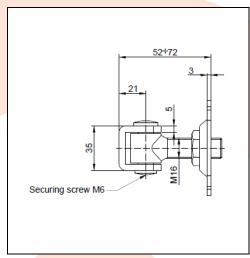

## TECHNICAL CARD

PRODUCT NAME : Adjustable hinge M16 / secured by M6 base 75x55x3

**ITEM CODE** : 16.017.1

**TECHNICAL DATA**: Material – S235JR steel

Weight of 1 pc – 0.34 kg Coating – galvanic zinc Color – white zinc

**APLICATION** 

: The adjustable hinge is used for fitting wickets/fences and garage gates. The hinge allows to adjust the distance between the pole and the gate leaf. Adjustable hinge secured by M6 screw. Adjustments can be made without disassembling the leaf.