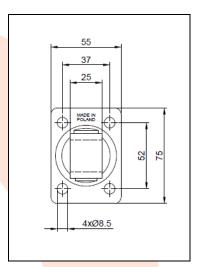

## TECHNICAL CARD

PRODUCT NAME : Adjustable hinge M16 / secured by M6 base 75x55x3

**ITEM CODE** : 16.017.1

**TECHNICAL DATA**: Material – S235JR steel

Weight of 1 pc – 0.34 kg Coating – galvanic zinc Color – white zinc

**APLICATION** 

: The adjustable hinge is used for fitting wickets/fences and garage gates. The hinge allows to adjust the distance between the pole and the gate leaf. Adjustable hinge secured by M6 screw. Adjustments can be made without disassembling the leaf.