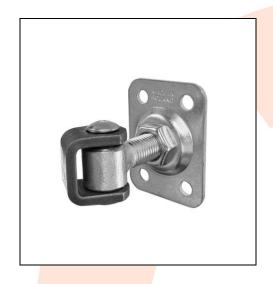

## TECHNICAL CARD

PRODUCT NAME : Adjustable hinge M16 / secured by M6 base 75x55x3

**ITEM CODE** : 16.017.1

**TECHNICAL DATA**: Material – S235JR steel

Weight of 1 pc – 0.34 kg Coating – galvanic zinc Color – white zinc

**APLICATION** 

: The adjustable hinge is used for fitting wickets/fences and garage gates. The hinge allows to adjust the distance between the pole and the gate leaf. Adjustable hinge secured by M6 screw. Adjustments can be made without disassembling the leaf.