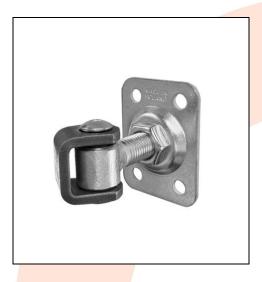

## TECHNICAL CARD

PRODUCT NAME : Adjustable hinge M16 / secured by M6 base 75x60x4

**ITEM CODE** : 16.003.1

**TECHNICAL DATA**: Material – S235JR steel

Weight of 1 pc – 0.38 kg Coating – galvanic zinc Color – white zinc

APLICATION

: The adjustable hinge is used for fitting wickets/fences and garage gates. The hinge allows to adjust the distance between the pole and the gate leaf. Adjustable hinge secured by M6 screw. Adjustments can be made without disassembling the leaf.