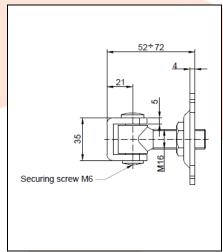

## TECHNICAL CARD

PRODUCT NAME : Adjustable hinge M16 / secured by M6 base 75x60x4

**ITEM CODE** : 16.003.1

**TECHNICAL DATA**: Material – S235JR steel

Weight of 1 pc – 0.38 kg Coating – galvanic zinc Color – white zinc

APLICATION

: The adjustable hinge is used for fitting wickets/fences and garage gates. The hinge allows to adjust the distance between the pole and the gate leaf. Adjustable hinge secured by M6 screw. Adjustments can be made without disassembling the leaf.