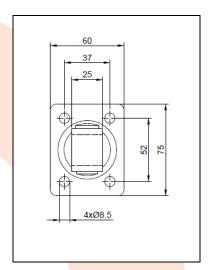

## TECHNICAL CARD

PRODUCT NAME : Adjustable hinge M16 / secured by M6 base 75x60x4

**ITEM CODE** : 16.003.1

**TECHNICAL DATA**: Material – S235JR steel

Weight of 1 pc – 0.38 kg Coating – galvanic zinc Color – white zinc

APLICATION

: The adjustable hinge is used for fitting wickets/fences and garage gates. The hinge allows to adjust the distance between the pole and the gate leaf. Adjustable hinge secured by M6 screw. Adjustments can be made without disassembling the leaf.