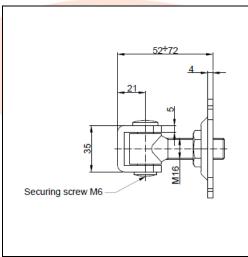

## TECHNICAL CARD

PRODUCT NAME : Adjustable hinge M16 / secured by M6 base 75x75x4

**ITEM CODE** : 16.002.1

**TECHNICAL DATA**: Material – S235JR steel

Weight of 1 pc – 0.42 kg Coating – galvanic zinc Color – white zinc

APLICATION

: The adjustable hinge is used for fitting wickets/fences and garage gates. The hinge allows to adjust the distance between the pole and the gate leaf. Adjustable hinge secured by M6 screw. Adjustments can be made without disassembling the leaf.