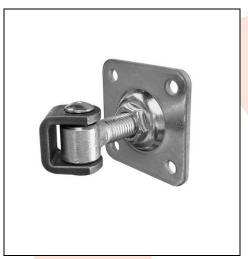

## TECHNICAL CARD

PRODUCT NAME : Adjustable hinge M16 / secured by M6 base 75x75x4

**ITEM CODE** : 16.002.1

**TECHNICAL DATA**: Material – S235JR steel

Weight of 1 pc – 0.42 kg Coating – galvanic zinc Color – white zinc

APLICATION

: The adjustable hinge is used for fitting wickets/fences and garage gates. The hinge allows to adjust the distance between the pole and the gate leaf. Adjustable hinge secured by M6 screw. Adjustments can be made without disassembling the leaf.