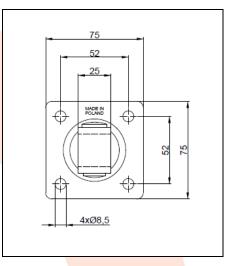

## TECHNICAL CARD

PRODUCT NAME : Adjustable hinge M16 / secured by M6 base 75x75x4

**ITEM CODE** : 16.002.1

**TECHNICAL DATA**: Material – S235JR steel

Weight of 1 pc – 0.42 kg Coating – galvanic zinc Color – white zinc

APLICATION

: The adjustable hinge is used for fitting wickets/fences and garage gates. The hinge allows to adjust the distance between the pole and the gate leaf. Adjustable hinge secured by M6 screw. Adjustments can be made without disassembling the leaf.