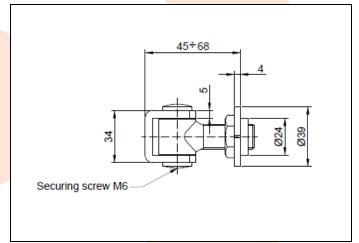

: The adjustable hinge is used for fitting wickets/fences and garage gates. The hinge allows to adjust the distance between the pole and the gate leaf.
Adjustable hinge secured by M6 screw. Adjustments can be made without

: Komet company – Polish producer of construction hardware for gates.

disassembling the leaf.

**NOTES**: All technical data are approximate values. The manufacturer reserves the right to correct the product and change the technical conditions with the possibility of making changes inside the specification. This information cannot be considered as a guarantee, nor is it legally binding in any way.