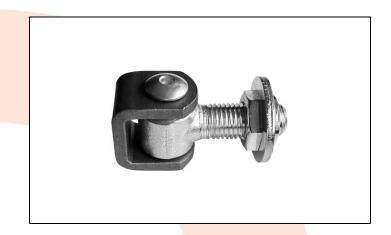

: The adjustable hinge is used for fitting wickets/fences and garage gates. The hinge allows to adjust the distance between the pole and the gate leaf.
Adjustable hinge secured by M6 screw. Adjustments can be made without

: Komet company – Polish producer of construction hardware for gates.

disassembling the leaf.

**NOTES**: All technical data are approximate values. The manufacturer reserves the right to correct the product and change the technical conditions with the possibility of making changes inside the specification. This information cannot be considered as a guarantee, nor is it legally binding in any way.