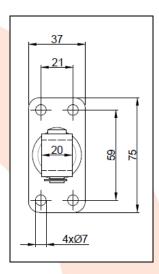

## TECHNICAL CARD

PRODUCT NAME : Adjustable hinge M12 base 75x37x2,5 - 4 holes

**ITEM CODE** : 12.006

**TECHNICAL DATA**: Material – S235JR steel

Weight of 1 pc – 0.17 kg Coating – galvanic zinc Color – white zinc