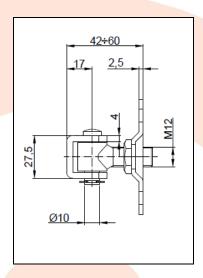

## TECHNICAL CARD

PRODUCT NAME : Adjustable hinge M12 base 75x37x2,5 - 4 holes

**ITEM CODE** : 12.006

**TECHNICAL DATA**: Material – S235JR steel

Weight of 1 pc – 0.17 kg Coating – galvanic zinc Color – white zinc