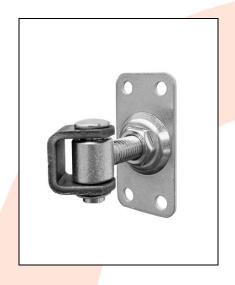

## TECHNICAL CARD

PRODUCT NAME : Adjustable hinge M12 base 75x37x2,5 - 4 holes

**ITEM CODE** : 12.006

**TECHNICAL DATA**: Material – S235JR steel

Weight of 1 pc – 0.17 kg Coating – galvanic zinc Color – white zinc

APLICATION

: The adjustable hinge is used for fitting wickets/fences and garage gates. The hinge allows to adjust the distance between the pole and the gate leaf. Adjustments can be made without disassembling the leaf.