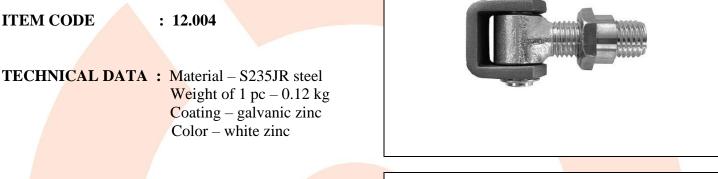

## TECHNICAL CARD

: Adjustable hinge M12 with a PRODUCT NAME

bush, welded

**ITEM CODE** 

APLICATION : The adjustable hinge is used

for fitting wickets/fences and garage gates. The hinge allows to adjust the distance between the pole and the gate leaf. Adjustments can be made without disassembling the