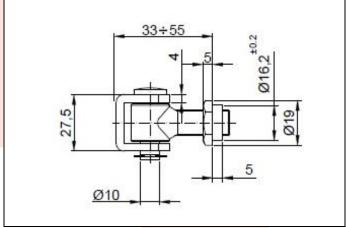

## TECHNICAL CARD

: Adjustable hinge M12 with a PRODUCT NAME

bush, welded

**ITEM CODE** 

APLICATION : The adjustable hinge is used

for fitting wickets/fences and garage gates. The hinge allows to adjust the distance between the pole and the gate leaf. Adjustments can be made without disassembling the