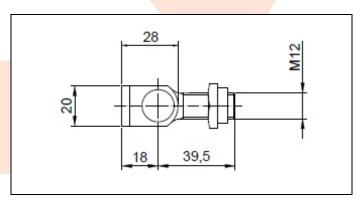

## TECHNICAL CARD

: Adjustable hinge M12 with a PRODUCT NAME

bush, welded

**ITEM CODE** 

APLICATION : The adjustable hinge is used

for fitting wickets/fences and garage gates. The hinge allows to adjust the distance between the pole and the gate leaf. Adjustments can be made without disassembling the