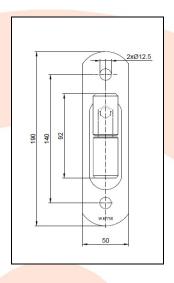

## TECHNICAL CARD

PRODUCT NAME : Hinge Ø 27 screwed

**ITEM CODE** : 40.002

**TECHNICAL DATA** : Material – S235JR steel

Weight of 1 pc -0.77 kg

Coating – base - galvanic zinc / sleeve - scale-free, shot blasting

Color – base - white zinc / sleeve - steel

**APPLICATION**: Hinge is used to fitting wicket/fence and garage gate.

**PRODUCER** : Komet company – Polish producer of construction hardware for gates.

INNOVATION : Product protected by patent low W.67758