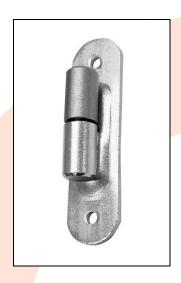

## TECHNICAL CARD

PRODUCT NAME : Hinge Ø 27 screwed

**ITEM CODE** : 40.002

**TECHNICAL DATA** : Material – S235JR steel

Weight of 1 pc -0.77 kg

Coating – base - galvanic zinc / sleeve - scale-free, shot blasting

Color – base - white zinc / sleeve - steel

**APPLICATION**: Hinge is used to fitting wicket/fence and garage gate.

**PRODUCER** : Komet company – Polish producer of construction hardware for gates.

INNOVATION : Product protected by patent low W.67758