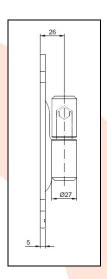

## TECHNICAL CARD

PRODUCT NAME : Hinge Ø 27 screwed

**ITEM CODE** : 40.002

**TECHNICAL DATA** : Material – S235JR steel

Weight of 1 pc -0.77 kg

Coating – base - galvanic zinc / sleeve - scale-free, shot blasting

Color – base - white zinc / sleeve - steel

**APPLICATION**: Hinge is used to fitting wicket/fence and garage gate.

**PRODUCER** : Komet company – Polish producer of construction hardware for gates.

INNOVATION : Product protected by patent low W.67758