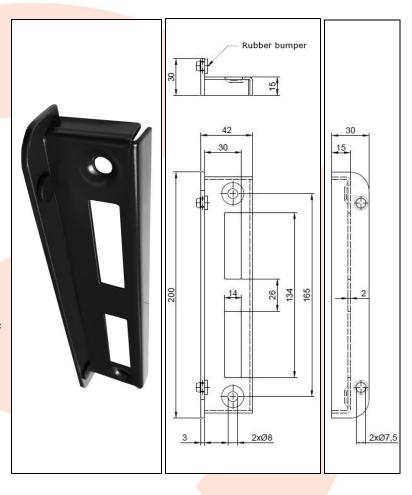

## TECHNICAL CARD

**PRODUCT NAME** : Wicket gate limiter,

galvanized

+ RAL9005 - semi-matt

**ITEM CODE** : 30.417

TECHNICAL DATA: Material – S235JR steel

Weight of 1 pc -0.29 kg Coating – galvanic zinc + powder painting Color – white zinc +

RAL9005 - semi-matt

APPLICATION : Wicket gate limiter allows the

wicket to be closed with lock bolt and closed with key, protecting it against mechanical opening.

It has two flexible bumpers, which allows silently closing

the wicket.

**PRODUCER** : Komet company – Polish

producer of construction

hardware for gates.

**NOTES**: All technical data are approximate values. The manufacturer reserves the right to correct the product and change the technical conditions with the possibility of making changes inside the specification. This information cannot be considered as a guarantee, nor is it legally binding in any way.