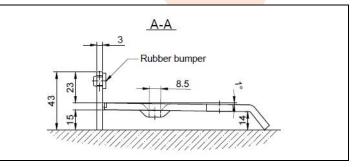

APPLICATION : Gate limiter allows the gateto be closed with lock bolt and closed with key, protecting it against mechanical opening. It has two flexible bumpers, which allows silently closing the gate.