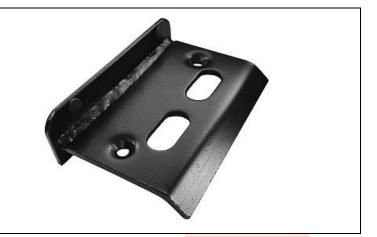

## **TECHNICAL CARD**

PRODUCT NAME : Gate limiter, black 150 x 130-97

ITEM CODE

: **30.**415

TECHNICAL DATA : Material – Stal S235JR Weight of 1 pc – 0,95 kg Coating – anticorrosive applied by cataphoresis method Colour – black

APPLICATION : Gate limiter allows the gateto be closed with lock bolt and closed with key, protecting it against mechanical opening. It has two flexible bumpers, which allows silently closing the gate.