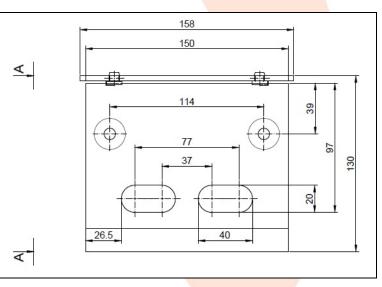

## **TECHNICAL CARD**

PRODUCT NAME : Gate limiter, black 150 x 130-97

ITEM CODE

: **30.**415

TECHNICAL DATA : Material – Stal S235JR Weight of 1 pc – 0,95 kg Coating – anticorrosive applied by cataphoresis method Colour – black