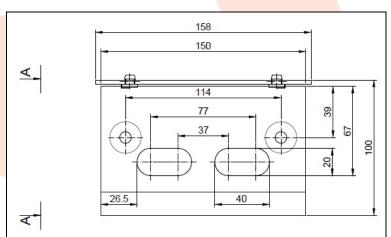

## **TECHNICAL CARD**

PRODUCT NAME : Gate limiter, black

150 x 100-67

**ITEM CODE** : 30.413

TECHNICAL DATA: Material – Stal S235JR

Weight of 1 pc -0.77 kg

Coating – anticorrosive applied

by cataphoresis