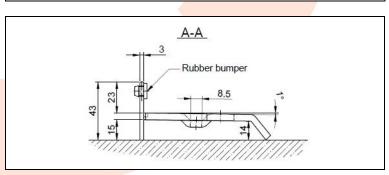

## **TECHNICAL CARD**

PRODUCT NAME : Gate limiter, black

150 x 100-67

**ITEM CODE** : 30.413

TECHNICAL DATA: Material – Stal S235JR

Weight of 1 pc -0.77 kg

Coating – anticorrosive applied

by cataphoresis

method

Colour – black

: Gate limiter allows the gateto be closed with lock bolt and closed with key, protecting it against mechanical opening. It has two flexible bumpers, which allows silently closing the gate.