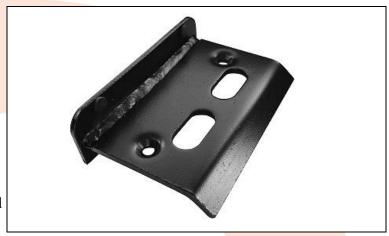

## **TECHNICAL CARD**

PRODUCT NAME : Gate limiter, black

150 x 100-67

**ITEM CODE** : 30.413

TECHNICAL DATA: Material – Stal S235JR

Weight of 1 pc -0.77 kg

Coating – anticorrosive applied

by cataphoresis

method

Colour – black

: Gate limiter allows the gateto be closed with lock bolt and closed with key, protecting it against mechanical opening. It has two flexible bumpers, which allows silently closing the gate.