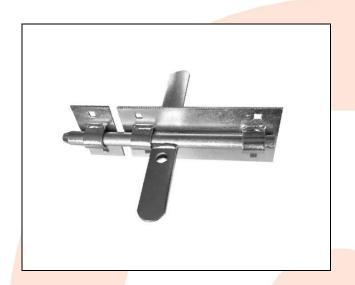

## TECHNICAL CARD

**PRODUCT NAME** : Touble - sided slide bolt, galvanized

**ITEM CODE** : 30.111

**TECHNICAL DATA**: Material – S235JR steel

Weight of 1 pc – 0.67 kg Coating – galvanic zinc Color – white zinc

**APLICATION**: The slide bold is used for fitting fencing and garage doors and gates. The lock

locks the gate leaves and enables protection with a padlock against opening.

**PRODUCER** : Komet company – Polish producer of construction hardware for gates.