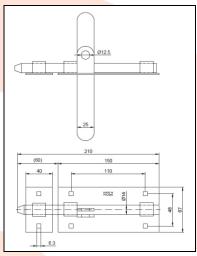

## TECHNICAL CARD

**PRODUCT NAME** : Touble - sided slide bolt, galvanized

**ITEM CODE** : 30.111

**TECHNICAL DATA**: Material – S235JR steel

Weight of 1 pc – 0.67 kg Coating – galvanic zinc Color – white zinc