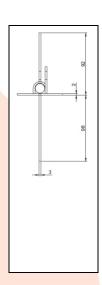

## TECHNICAL CARD

**PRODUCT NAME** : Touble - sided slide bolt, galvanized

**ITEM CODE** : 30.111

**TECHNICAL DATA**: Material – S235JR steel

Weight of 1 pc – 0.67 kg Coating – galvanic zinc Color – white zinc