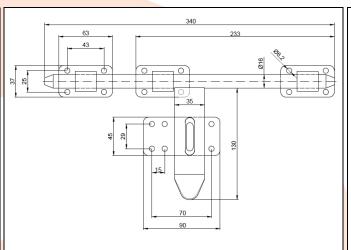

## TECHNICAL CARD

PRODUCT NAME : Narrow slide bolt 340, black

PRODUCT CODE : 30.110

**TECHNICAL DATA**: Material – Steel S235JR

Weight of 1 pc - 0.93 kg

Coating – anticorrosive applied by cataphoresis method

Colour – black

**APLICATION**: The slide bold is used for fitting fencing and garage doors and gates. The lock

locks the gate leaves and enables protection with a padlock against opening.

**PRODUCER** : Komet company – Polish producer of construction hardware for gates.