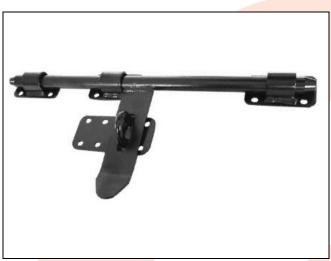

## TECHNICAL CARD

PRODUCT NAME : Narrow slide bolt 340, black

PRODUCT CODE : 30.110

**TECHNICAL DATA**: Material – Steel S235JR

Weight of 1 pc - 0.93 kg

Coating – anticorrosive applied by cataphoresis method

Colour – black

**APLICATION**: The slide bold is used for fitting fencing and garage doors and gates. The lock

locks the gate leaves and enables protection with a padlock against opening.

**PRODUCER** : Komet company – Polish producer of construction hardware for gates.