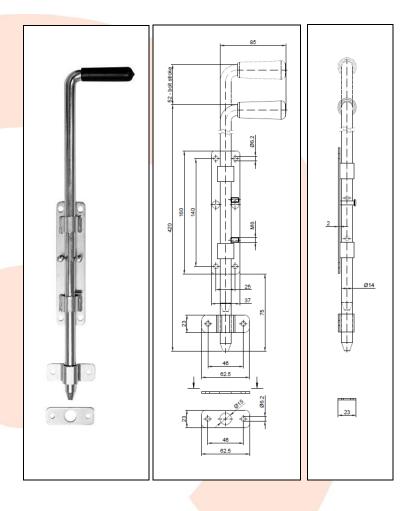

## **TECHNICAL CARD**

: Bolt 420 galvanized, **PRODUCT NAME** 

base 37mm

**ITEM CODE** : 30.011

TECHNICAL DATA: Material – S235JR steel

Weight of 1 pc -0.76 kg Coating – galvanic zinc Color – white zinc

**APLICATION** : Bolt for fitting fencing and

> garage hinged doors/gates. Closure allows door leaf to be locked in both positions –

open and close.

**PRODUCER** : Komet company – Polish

producer of construction

hardware for gates.

**NOTES**: All technical data are approximate values. The manufacturer reserves the right to correct the product and change the technical conditions with the possibility of making changes inside the specification. This information cannot be considered as a guarantee, nor is it legally binding in any way.