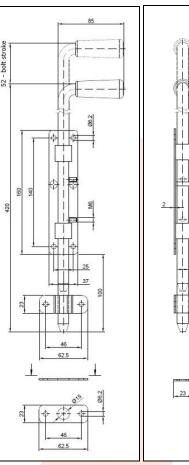

## **TECHNICAL CARD**

**PRODUCT NAME** : Bolt 420 not painted – base

37mm

**ITEM CODE** : 30.010

TECHNICAL DATA: Material – Stal S235JR

Weight of 1 pc -0.77 kg Coating – scale-free, shot

blasting

**APLICATION** : Bolt for fitting fencing and

garage hinged doors/gates. Closure allows door leaf to be locked in both positions –

open and close.

**PRODUCER** : Komet company – Polish

produce of construction hardware for gates.

**NOTES**: All technical data are approximate values. The manufacturer reserves the right to correct the product and change the technical conditions with the possibility of making changes inside the specification. This information cannot be considered as a guarantee, nor is it legally binding in any way.