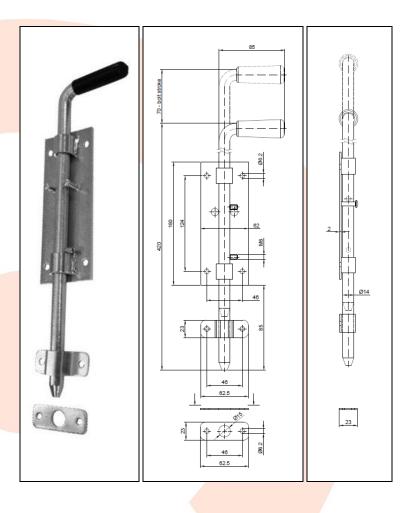

## **TECHNICAL CARD**

PRODUCT NAME : Bolt 420 galvanized

**ITEM CODE** : 30.008

TECHNICAL DATA: Material – S235JR steel

Weight of 1 pc -0.83 kg Coating – galvanic zinc Color – white zinc

**APLICATION** : Bolt for fitting fencing and

garage hinged doors/gates. Closure allows door leaf to be locked in both positions –

open and close.

: Komet company – Polish **PRODUCER** 

producer of construction

hardware for gates.

**NOTES**: All technical data are approximate values. The manufacturer reserves the right to correct the product and change the technical conditions with the possibility of making changes inside the specification. This information cannot be considered as a guarantee, nor is it legally binding in any way.