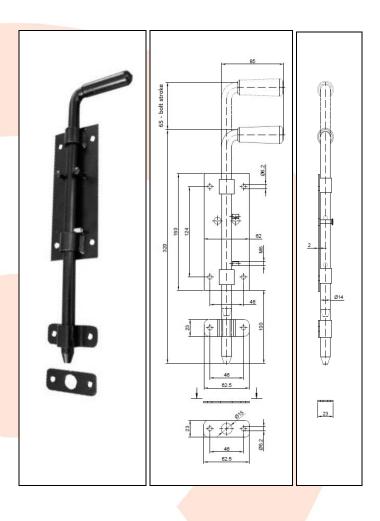

## **TECHNICAL CARD**

**PRODUCT NAME** : Bolt 320 black

PRODUCT CODE : 30.006

TECHNICAL DATA: Material – Steel S235JR

Weight of 1 pc -0.72 kg Coating – anticorrosive

applied by cataphoresis

method Colour – black

APLICATION : Bolt for fitting fencing and

> garage hinged doors/gates. Closure allows door leaf to be locked in both positions – open

and close.

**PRODUCER** : Komet company – Polish

produce of construction

hardware for gates.

**NOTES**: All technical data are approximate values. The manufacturer reserves the right to correct the product and change the technical conditions with the possibility of making changes inside the specification. This information cannot be considered as a guarantee, nor is it legally binding in any way.