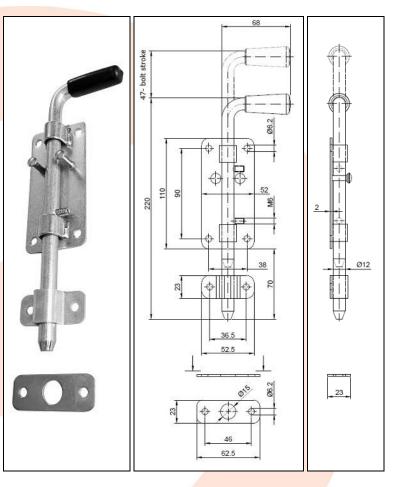

## **TECHNICAL CARD**

PRODUCT NAME : Bolt 220 galvanized

PRODUCT CODE : 30.002

TECHNICAL DATA: Material – Steel S235JR

Weight of 1 pc – 0,40 kg Coating – galvanic zinc Color – white zinc

**APLICATION**: Bolt for fitting fencing and

garage hinged doors/gates.
Closure allows door leaf to be locked in both positions –

open and close.

**PRODUCER** : Komet company – Polish

produce of construction hardware for gates.

**NOTES**: All technical data are approximate values. The manufacturer reserves the right to correct the product and change the technical conditions with the possibility of making changes inside the specification. This information cannot be considered as a guarantee, nor is it legally binding in any way.