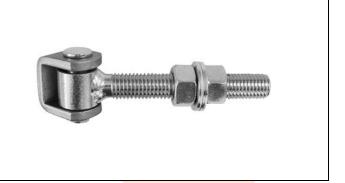

## **TECHNICAL CARD**

PRODUCT NAME

: Adjustable hinge M20 L-130

ITEM CODE

**APLICATION** 

: 20.012

- **TECHNICAL DATA** : Material S235JR steel Weight of 1 pc – 0.65 kg Coating – galvanic zinc Color – white zinc
  - : The adjustable hinge is used for fitting wickets/fences and garage gates. The hinge allows to adjust the distance between the pole and the gate leaf. Adjustments can be made without disassembling the leaf.