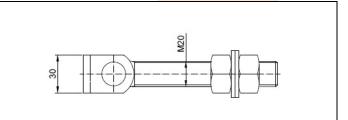

## **TECHNICAL CARD**

PRODUCT NAME

: Adjustable hinge M20 L-130

ITEM CODE

**APLICATION** 

: 20.012

- **TECHNICAL DATA** : Material S235JR steel Weight of 1 pc – 0.65 kg Coating – galvanic zinc Color – white zinc
  - : The adjustable hinge is used for fitting wickets/fences and garage gates. The hinge allows to adjust the distance between the pole and the gate leaf. Adjustments can be made without disassembling the leaf.