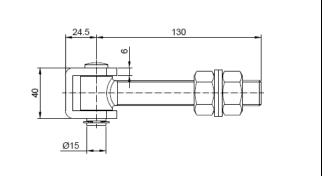

## **TECHNICAL CARD**

PRODUCT NAME

: Adjustable hinge M20 L-130

ITEM CODE

**APLICATION** 

: 20.012

- **TECHNICAL DATA** : Material S235JR steel Weight of 1 pc – 0.65 kg Coating – galvanic zinc Color – white zinc
  - : The adjustable hinge is used for fitting wickets/fences and garage gates. The hinge allows to adjust the distance between the pole and the gate leaf. Adjustments can be made without disassembling the leaf.