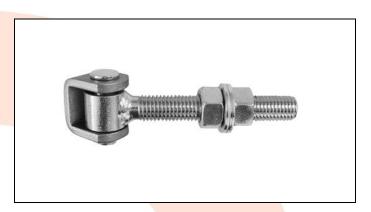

## **TECHNICAL CARD**

PRODUCT NAME : Adjustable hinge M20 L-100

**ITEM CODE** . 20.011

**TECHNICAL DATA**: Material – S235JR steel

Weight of 1 pc – 0.60 kg Coating – galvanic zinc Color – white zinc

: The adjustable hinge is used for fitting wickets/fences and garage gates. The hinge allows to adjust the distance between the pole and the gate leaf. Adjustments can be made without disassembling the leaf.