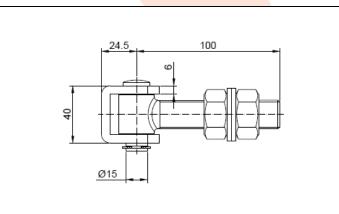

## **TECHNICAL CARD**

PRODUCT NAME : Adjustable hinge M20 L-100

**ITEM CODE** . 20.011

**TECHNICAL DATA**: Material – S235JR steel

Weight of 1 pc – 0.60 kg Coating – galvanic zinc Color – white zinc

: The adjustable hinge is used for fitting wickets/fences and garage gates. The hinge allows to adjust the distance between the pole and the gate leaf. Adjustments can be made without disassembling the leaf.