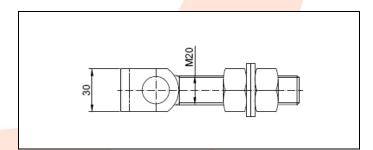

## **TECHNICAL CARD**

PRODUCT NAME : Adjustable hinge M20 L-100

**ITEM CODE** . 20.011

**TECHNICAL DATA**: Material – S235JR steel

Weight of 1 pc – 0.60 kg Coating – galvanic zinc Color – white zinc

: The adjustable hinge is used for fitting wickets/fences and garage gates. The hinge allows to adjust the distance between the pole and the gate leaf. Adjustments can be made without disassembling the leaf.