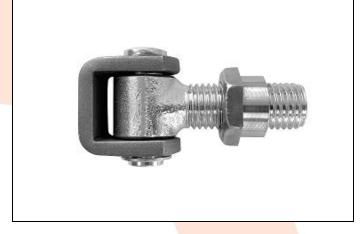

## TECHNICAL CARD

PRODUCT NAME : Adjustable hinge M20 with a

bush, welded

**ITEM CODE** : 20.010

**TECHNICAL DATA**: Material – S235JR steel

Weight of 1 pc -0.43 kg Coating – galvanic zinc Color – white zinc

APLICATION : The adjustable hinge is used for

fitting wickets/fences and garage gates. The hinge allows to adjust the distance between the pole and the gate leaf. Adjustments can be made

without disassembling the leaf.