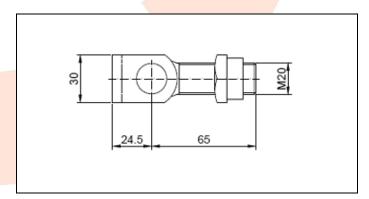

## TECHNICAL CARD

PRODUCT NAME : Adjustable hinge M20 with a

bush, welded

**ITEM CODE** : 20.010

**TECHNICAL DATA**: Material – S235JR steel

Weight of 1 pc -0.43 kg Coating – galvanic zinc Color – white zinc

APLICATION : The adjustable hinge is used for

fitting wickets/fences and garage gates. The hinge allows to adjust the distance between the pole and the gate leaf. Adjustments can be made

without disassembling the leaf.