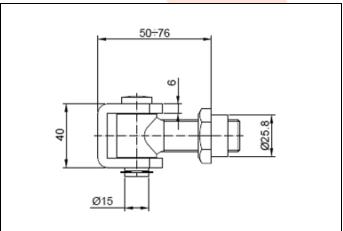

## TECHNICAL CARD

PRODUCT NAME : Adjustable hinge M20 with a

bush, welded

**ITEM CODE** : 20.010

**TECHNICAL DATA**: Material – S235JR steel

Weight of 1 pc -0.43 kg Coating – galvanic zinc Color – white zinc

APLICATION : The adjustable hinge is used for

fitting wickets/fences and garage gates. The hinge allows to adjust the distance between the pole and the gate leaf. Adjustments can be made

without disassembling the leaf.