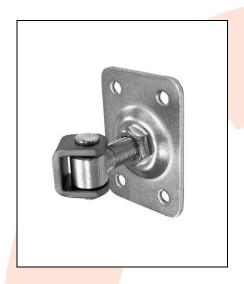

## TECHNICAL CARD

PRODUCT NAME : Adjustable hinge M20 base 120x85x4

**ITEM CODE** : 20.005

**TECHNICAL DATA**: Material – S235JR steel

Weight of 1 pc – 0.74 kg Coating – galvanic zinc Color – white zinc

**APLICATION** 

: The adjustable hinge is used for fitting wickets/fences and garage gates. The hinge allows to adjust the distance between the pole and the gate leaf. Adjustments can be made without disassembling the leaf.