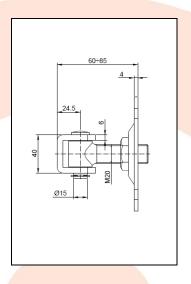

## TECHNICAL CARD

PRODUCT NAME : Adjustable hinge M20 base 120x85x4

**ITEM CODE** : 20.005

**TECHNICAL DATA**: Material – S235JR steel

Weight of 1 pc – 0.74 kg Coating – galvanic zinc Color – white zinc

**APLICATION** 

: The adjustable hinge is used for fitting wickets/fences and garage gates. The hinge allows to adjust the distance between the pole and the gate leaf. Adjustments can be made without disassembling the leaf.