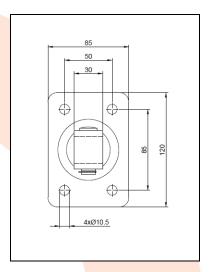

## TECHNICAL CARD

PRODUCT NAME : Adjustable hinge M20 base 120x85x4

**ITEM CODE** : 20.005

**TECHNICAL DATA**: Material – S235JR steel

Weight of 1 pc – 0.74 kg Coating – galvanic zinc Color – white zinc

**APLICATION** 

: The adjustable hinge is used for fitting wickets/fences and garage gates. The hinge allows to adjust the distance between the pole and the gate leaf. Adjustments can be made without disassembling the leaf.