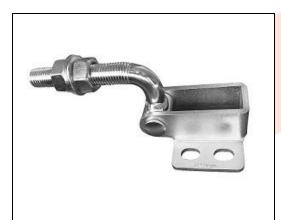

## TECHNICAL CARD

PRODUCT NAME: Adjustable hinge M16 L-125 bent 180° W71553

ITEM CODE : 16.021

TECHNICAL DATA: Material – S235JR steel

Weight of 1 pc – 0.44 kg Coating – galvanic zinc Color – white zinc

**APLICATION**: The adjustable hinge is used for fitting wickets/fences and garage gates. The hinge

allows to adjust the distance between the pole and the gate leaf. Adjustments can be

made without disassembling the leaf.

**PRODUCER** : Komet company – Polish produce of construction hardware for gates.