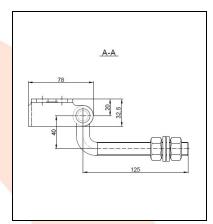

## TECHNICAL CARD

PRODUCT NAME: Adjustable hinge M16 L-125 bent 180° W71553

ITEM CODE : 16.021

TECHNICAL DATA: Material – S235JR steel

Weight of 1 pc – 0.44 kg Coating – galvanic zinc Color – white zinc

**APLICATION**: The adjustable hinge is used for fitting wickets/fences and garage gates. The hinge

allows to adjust the distance between the pole and the gate leaf. Adjustments can be

made without disassembling the leaf.

**PRODUCER** : Komet company – Polish produce of construction hardware for gates.