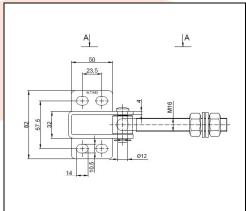

## TECHNICAL CARD

PRODUCT NAME: Adjustable hinge M16 L-125 bent 180° W71553

ITEM CODE : 16.021

TECHNICAL DATA: Material – S235JR steel

Weight of 1 pc – 0.44 kg Coating – galvanic zinc Color – white zinc

**APLICATION**: The adjustable hinge is used for fitting wickets/fences and garage gates. The hinge

allows to adjust the distance between the pole and the gate leaf. Adjustments can be

made without disassembling the leaf.

**PRODUCER** : Komet company – Polish produce of construction hardware for gates.