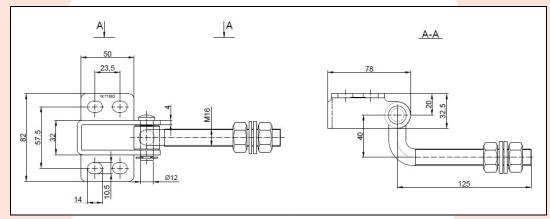

## TECHNICAL CARD

PRODUCT NAME: Adjustable hinge M16 L-125 bent 180° W71553

ITEM CODE : 16.021

TECHNICAL DATA: Material – S235JR steel

Weight of 1 pc – 0.44 kg Coating – galvanic zinc Color – white zinc

**APLICATION**: The adjustable hinge is used for fitting wickets/fences and garage gates. The hinge

allows to adjust the distance between the pole and the gate leaf. Adjustments can be

made without disassembling the leaf.

**PRODUCER** : Komet company – Polish produce of construction hardware for gates.