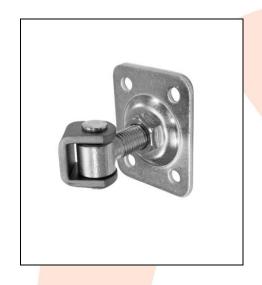

## TECHNICAL CARD

PRODUCT NAME : Adjustable hinge M16 base 75x55x3

**ITEM CODE** : 16.017

**TECHNICAL DATA**: Material – S235JR steel

Weight of 1 pc – 0.34 kg Coating – galvanic zinc Color – white zinc

APLICATION

: The adjustable hinge is used for fitting wickets/fences and garage gates. The hinge allows to adjust the distance between the pole and the gate leaf. Adjustments can be made without disassembling the leaf.