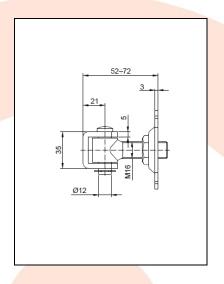

## TECHNICAL CARD

PRODUCT NAME : Adjustable hinge M16 base 75x55x3

**ITEM CODE** : 16.017

**TECHNICAL DATA**: Material – S235JR steel

Weight of 1 pc – 0.34 kg Coating – galvanic zinc Color – white zinc

APLICATION

: The adjustable hinge is used for fitting wickets/fences and garage gates. The hinge allows to adjust the distance between the pole and the gate leaf. Adjustments can be made without disassembling the leaf.