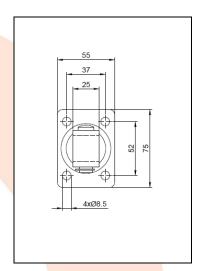

## TECHNICAL CARD

PRODUCT NAME : Adjustable hinge M16 base 75x55x3

**ITEM CODE** : 16.017

**TECHNICAL DATA**: Material – S235JR steel

Weight of 1 pc – 0.34 kg Coating – galvanic zinc Color – white zinc

APLICATION

: The adjustable hinge is used for fitting wickets/fences and garage gates. The hinge allows to adjust the distance between the pole and the gate leaf. Adjustments can be made without disassembling the leaf.