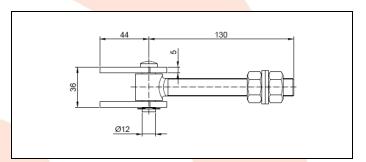

## **TECHNICAL CARD**

PRODUCT NAME : Adjustable hinge M16 L-130

split-yoke

**ITEM CODE** : 16.016

TECHNICAL DATA: Material – S235JR steel

Weight of 1 pc – 0.46 kg Coating – galvanic zinc Color – white zinc