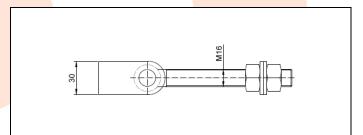

## **TECHNICAL CARD**

PRODUCT NAME : Adjustable hinge M16 L-130

split-yoke

**ITEM CODE** : 16.016

TECHNICAL DATA: Material – S235JR steel

Weight of 1 pc – 0.46 kg Coating – galvanic zinc Color – white zinc