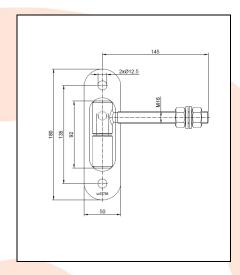

## TECHNICAL CARD

PRODUCT NAME : Adjustable hinge Ø 27 - M16 screwed

**ITEM CODE** : 16.012

**TECHNICAL DATA**: Material – S235JR steel

Weight of 1 pc – 0.97 kg Coating – galvanic zinc Color – white zinc

APLICATION

: The adjustable hinge is used for fitting wickets/fences and garage gates. The hinge allows to adjust the distance between the pole and the gate leaf. Adjustments can be made without disassembling the leaf.