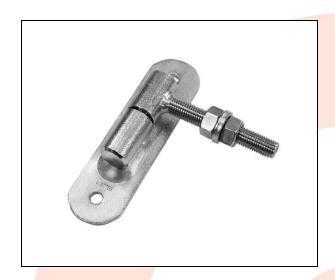

## TECHNICAL CARD

PRODUCT NAME : Adjustable hinge Ø 27 - M16 screwed

**ITEM CODE** : 16.012

**TECHNICAL DATA**: Material – S235JR steel

Weight of 1 pc – 0.97 kg Coating – galvanic zinc Color – white zinc

APLICATION

: The adjustable hinge is used for fitting wickets/fences and garage gates. The hinge allows to adjust the distance between the pole and the gate leaf. Adjustments can be made without disassembling the leaf.