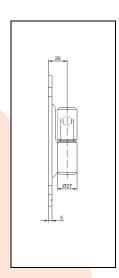

## TECHNICAL CARD

PRODUCT NAME : Adjustable hinge Ø 27 - M16 screwed

**ITEM CODE** : 16.012

**TECHNICAL DATA**: Material – S235JR steel

Weight of 1 pc – 0.97 kg Coating – galvanic zinc Color – white zinc

APLICATION

: The adjustable hinge is used for fitting wickets/fences and garage gates. The hinge allows to adjust the distance between the pole and the gate leaf. Adjustments can be made without disassembling the leaf.