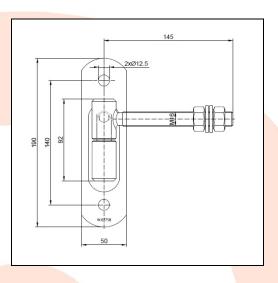

## TECHNICAL CARD

PRODUCT NAME : Adjustable hinge Ø 27 - M16 screwed

**ITEM CODE** : 16.012

**TECHNICAL DATA**: Material – S235JR steel

Weight of 1 pc -1.01 kg Coating – galvanic zinc Color – white zinc

APLICATION : The adjustable hinge is used for fitting wickets/fences and garage gates. The hinge

allows to adjust the distance between the pole and the gate leaf. Adjustments can be

made without disassembling the leaf.

**PRODUCER** : Komet company – Polish producer of construction hardware for gates.