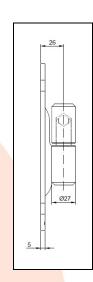

## TECHNICAL CARD

PRODUCT NAME : Adjustable hinge Ø 27 - M16 screwed

**ITEM CODE** : 16.012

**TECHNICAL DATA**: Material – S235JR steel

Weight of 1 pc -1.01 kg Coating – galvanic zinc Color – white zinc

APLICATION : The adjustable hinge is used for fitting wickets/fences and garage gates. The hinge

allows to adjust the distance between the pole and the gate leaf. Adjustments can be

made without disassembling the leaf.

**PRODUCER** : Komet company – Polish producer of construction hardware for gates.