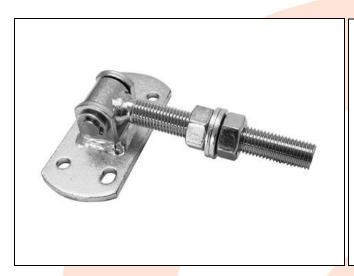

## **TECHNICAL CARD**

PRODUCT NAME : Adjustable hinge M16 L-130 bean-shape base 115x50x5

**ITEM CODE** : 16.010

**TECHNICAL DATA**: Material – S235JR steel

Weight of 1 pc – 0.63 kg Coating – galvanic zinc Color – white zinc

APLICATION

: The adjustable hinge is used for fitting wickets/fences and garage gates. The hinge allows to adjust the distance between the pole and the gate leaf. Adjustments can be made without disassembling the leaf.