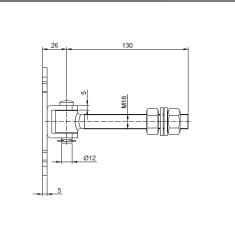

## **TECHNICAL CARD**

PRODUCT NAME : Adjustable hinge M16 L-130 bean-shape base 115x50x5

**ITEM CODE** : 16.010

**TECHNICAL DATA**: Material – S235JR steel

Weight of 1 pc – 0.63 kg Coating – galvanic zinc Color – white zinc