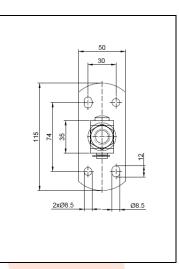

## **TECHNICAL CARD**

PRODUCT NAME : Adjustable hinge M16 L-130 bean-shape base 115x50x5

**ITEM CODE** : 16.010

**TECHNICAL DATA**: Material – S235JR steel

Weight of 1 pc – 0.63 kg Coating – galvanic zinc Color – white zinc