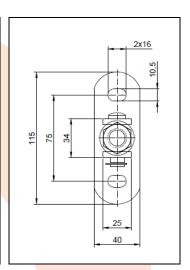

## **TECHNICAL CARD**

PRODUCT NAME : Adjustable hinge M16 L-130 base 115x40x5

**ITEM CODE** : 16.009

**TECHNICAL DATA**: Material – S235JR steel

Weight of 1 pc – 0.60 kg Coating – galvanic zinc Color – white zinc