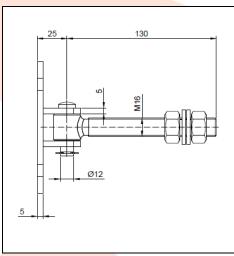

## **TECHNICAL CARD**

PRODUCT NAME : Adjustable hinge M16 L-130 base 115x40x5

**ITEM CODE** : 16.009

**TECHNICAL DATA**: Material – S235JR steel

Weight of 1 pc – 0.60 kg Coating – galvanic zinc Color – white zinc