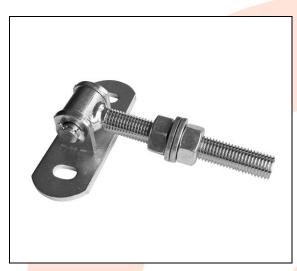

## **TECHNICAL CARD**

PRODUCT NAME : Adjustable hinge M16 L-130 base 115x40x5

**ITEM CODE** : 16.009

**TECHNICAL DATA**: Material – S235JR steel

Weight of 1 pc – 0.60 kg Coating – galvanic zinc Color – white zinc

APLICATION

: The adjustable hinge is used for fitting wickets/fences and garage gates. The hinge allows to adjust the distance between the pole and the gate leaf. Adjustments can be made without disassembling the leaf.