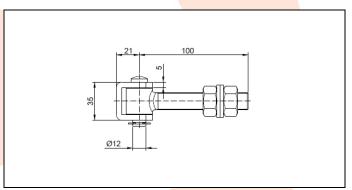

## TECHNICAL CARD

PRODUCT NAME : Adjustable hinge M16 L-100

**ITEM CODE** : 16.007

**TECHNICAL DATA**: Material – S235JR steel

Weight of 1 pc – 0.38 kg Coating – galvanic zinc Color – white zinc

: The adjustable hinge is used for fitting wickets/fences and garage gates. The hinge allows to adjust the distance between the pole and the gate leaf.

Adjustments can be made without disassembling the leaf.

: Komet company – Polish produce of construction hardware for gates.

**NOTES**: All technical data are approximate values. The manufacturer reserves the right to correct the product and change the technical conditions with the possibility of making changes inside the specification. This information cannot be considered as a guarantee, nor is it legally binding in any way.