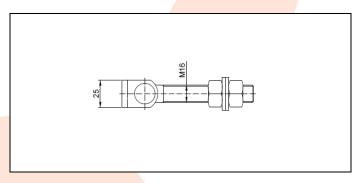

## TECHNICAL CARD

PRODUCT NAME : Adjustable hinge M16 L-100

**ITEM CODE** : 16.007

**TECHNICAL DATA**: Material – S235JR steel

Weight of 1 pc – 0.38 kg Coating – galvanic zinc Color – white zinc

: The adjustable hinge is used for fitting wickets/fences and garage gates. The hinge allows to adjust the distance between the pole and the gate leaf.

Adjustments can be made without disassembling the leaf.

: Komet company – Polish produce of construction hardware for gates.

**NOTES**: All technical data are approximate values. The manufacturer reserves the right to correct the product and change the technical conditions with the possibility of making changes inside the specification. This information cannot be considered as a guarantee, nor is it legally binding in any way.