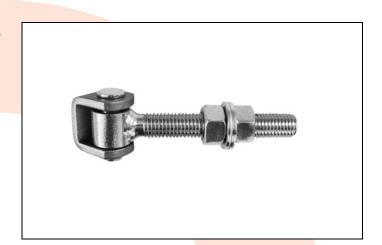

## TECHNICAL CARD

PRODUCT NAME : Adjustable hinge M16 L-100

**ITEM CODE** : 16.007

**TECHNICAL DATA**: Material – S235JR steel

Weight of 1 pc – 0.38 kg Coating – galvanic zinc Color – white zinc

: The adjustable hinge is used for fitting wickets/fences and garage gates. The hinge allows to adjust the distance between the pole and the gate leaf.

Adjustments can be made without disassembling the leaf.

: Komet company – Polish produce of construction hardware for gates.

**NOTES**: All technical data are approximate values. The manufacturer reserves the right to correct the product and change the technical conditions with the possibility of making changes inside the specification. This information cannot be considered as a guarantee, nor is it legally binding in any way.