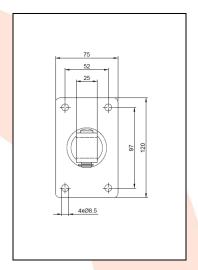

## TECHNICAL CARD

PRODUCT NAME : Adjustable hinge M16 base 120 x 75 x 4

**ITEM CODE** : 16.005

**TECHNICAL DATA**: Material – S235JR steel

Weight of 1 pc – 0.54 kg Coating – galvanic zinc Color – white zinc