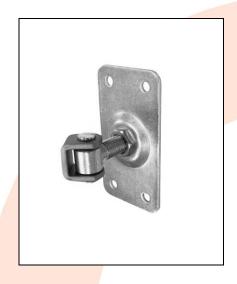

## TECHNICAL CARD

PRODUCT NAME : Adjustable hinge M16 base 120 x 75 x 4

**ITEM CODE** : 16.005

**TECHNICAL DATA**: Material – S235JR steel

Weight of 1 pc – 0.54 kg Coating – galvanic zinc Color – white zinc

APLICATION

: The adjustable hinge is used for fitting wickets/fences and garage gates. The hinge allows to adjust the distance between the pole and the gate leaf. Adjustments can be made without disassembling the leaf.