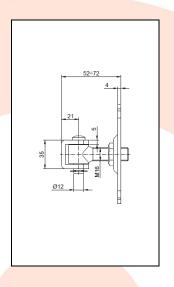

## TECHNICAL CARD

PRODUCT NAME : Adjustable hinge M16 base 120 x 75 x 4

**ITEM CODE** : 16.005

**TECHNICAL DATA**: Material – S235JR steel

Weight of 1 pc – 0.54 kg Coating – galvanic zinc Color – white zinc