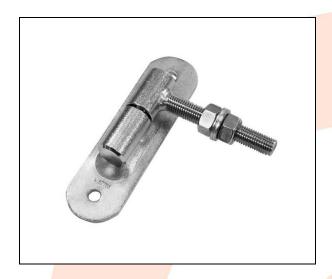

## TECHNICAL CARD

PRODUCT NAME : Adjustable hinge Ø 24 - M12 screwed

**ITEM CODE** : 12.001

**TECHNICAL DATA**: Material – S235JR steel

Weight of 1 pc – 0.58 kg Coating – galvanic zinc Color – white zinc

**APLICATION**: The adjustable hinge

: The adjustable hinge is used for fitting wickets/fences and garage gates. The hinge allows to adjust the distance between the pole and the gate leaf. Adjustments can be

made without disassembling the leaf.