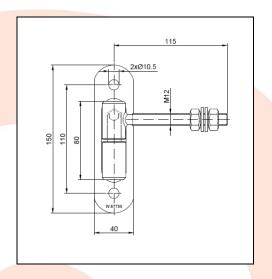

## TECHNICAL CARD

PRODUCT NAME : Adjustable hinge Ø 24 - M12 screwed

**ITEM CODE** : 12.001

**TECHNICAL DATA**: Material – S235JR steel

Weight of 1 pc – 0.58 kg Coating – galvanic zinc Color – white zinc

**APLICATION**: The adjustable hinge

: The adjustable hinge is used for fitting wickets/fences and garage gates. The hinge allows to adjust the distance between the pole and the gate leaf. Adjustments can be

made without disassembling the leaf.