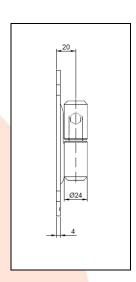

## TECHNICAL CARD

PRODUCT NAME : Adjustable hinge Ø 24 - M12 screwed

**ITEM CODE** : 12.001

**TECHNICAL DATA**: Material – S235JR steel

Weight of 1 pc – 0.58 kg Coating – galvanic zinc Color – white zinc

**APLICATION**: The adjustable hinge

: The adjustable hinge is used for fitting wickets/fences and garage gates. The hinge allows to adjust the distance between the pole and the gate leaf. Adjustments can be

made without disassembling the leaf.