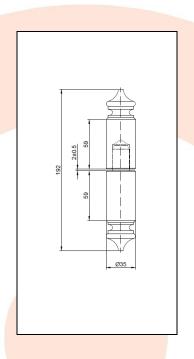

## **TECHNICAL CARD**

PRODUCT NAME : Turned hinge Ø 35 with a ball, decorative

**ITEM CODE** : 10.235

TECHNICAL DATA: Material – Steel S235JR

Weight of 1 pc -1,17 kg

Coating – scale-free, shot blasting

**APLICATION** : Turned hinge is used to fitting wicket/fence and garage gates.