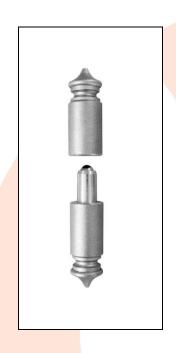

## **TECHNICAL CARD**

PRODUCT NAME : Turned hinge Ø 35 with a ball, decorative

**ITEM CODE** : 10.235

TECHNICAL DATA: Material – Steel S235JR

Weight of 1 pc -1,17 kg

Coating – scale-free, shot blasting

**APLICATION** : Turned hinge is used to fitting wicket/fence and garage gates.