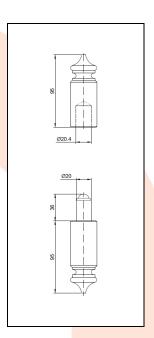

## **TECHNICAL CARD**

PRODUCT NAME : Turned hinge Ø 35 with a ball, decorative

**ITEM CODE** : 10.235

TECHNICAL DATA: Material – Steel S235JR

Weight of 1 pc -1,17 kg

Coating – scale-free, shot blasting

**APLICATION** : Turned hinge is used to fitting wicket/fence and garage gates.