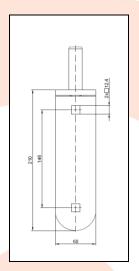

## **TECHNICAL CARD**

PRODUCT NAME : Pintle Ø 20 to L-1150 for screwing

**ITEM CODE** : 40.015

**TECHNICAL DATA**: Material – Steel S235JR

Weight of 1 pc - 1,06 kg

Coating – anticorrosive applied by cataphoresis method

Colour - black

**APPLICATION** : Pintle is used to fitting wicket/fence and garage gates.

**PRODUCER** : Komet company – Polish producer of construction hardware for gates.

**NOTES**: All technical data are approximate values. The manufacturer reserves the right to correct the product and change the technical conditions with the possibility of making changes inside the specification. This information cannot be considered as a guarantee, nor is it legally binding in any way.