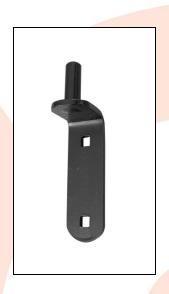

## **TECHNICAL CARD**

PRODUCT NAME : Pintle Ø 20 to L-1150 for screwing

**ITEM CODE** : 40.015

**TECHNICAL DATA**: Material – Steel S235JR

Weight of 1 pc - 1,06 kg

Coating – anticorrosive applied by cataphoresis method

Colour - black

**APPLICATION** : Pintle is used to fitting wicket/fence and garage gates.

**PRODUCER** : Komet company – Polish producer of construction hardware for gates.

**NOTES**: All technical data are approximate values. The manufacturer reserves the right to correct the product and change the technical conditions with the possibility of making changes inside the specification. This information cannot be considered as a guarantee, nor is it legally binding in any way.