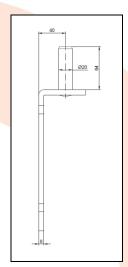

## **TECHNICAL CARD**

PRODUCT NAME : Pintle Ø 20 to L-1150 for screwing

**ITEM CODE** : 40.015

**TECHNICAL DATA**: Material – Steel S235JR

Weight of 1 pc - 1,06 kg

Coating – anticorrosive applied by cataphoresis method

Colour - black

**APPLICATION** : Pintle is used to fitting wicket/fence and garage gates.

**PRODUCER** : Komet company – Polish producer of construction hardware for gates.

**NOTES**: All technical data are approximate values. The manufacturer reserves the right to correct the product and change the technical conditions with the possibility of making changes inside the specification. This information cannot be considered as a guarantee, nor is it legally binding in any way.