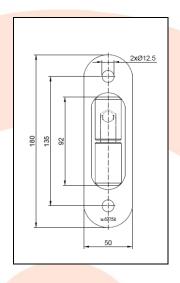

## TECHNICAL CARD

PRODUCT NAME : Hinge Ø 27 screwed

**ITEM CODE** : 40.002

**TECHNICAL DATA** : Material – S235JR steel

Weight of 1 pc -0.73 kg

Coating – base - galvanic zinc / sleeve - scale-free, shot blasting