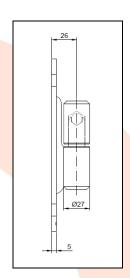

## TECHNICAL CARD

PRODUCT NAME : Hinge Ø 27 screwed

**ITEM CODE** : 40.002

**TECHNICAL DATA** : Material – S235JR steel

Weight of 1 pc -0.73 kg

Coating – base - galvanic zinc / sleeve - scale-free, shot blasting