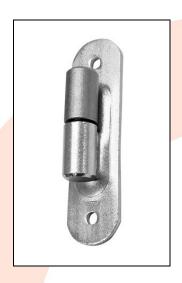

## TECHNICAL CARD

PRODUCT NAME : Hinge Ø 27 screwed

**ITEM CODE** : 40.002

**TECHNICAL DATA** : Material – S235JR steel

Weight of 1 pc -0.73 kg

Coating – base - galvanic zinc / sleeve - scale-free, shot blasting