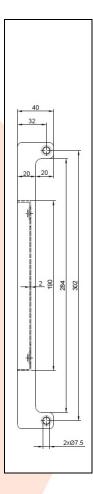

## **TECHNICAL CARD**

PRODUCT NAME : Wicket gate limiter 320,

galvanized + RAL7016

- semi-matt

: 30.421 ITEM CODE

TECHNICAL DATA: Material – S235JR steel

Weight of 1 pc -0.29 kg Coating – galvanic zinc + powder painting

Color – white zinc +

RAL9005 - semi-matt

APPLICATION : Wicket gate limiter allows the

wicket to be closed with lock bolt and closed with key, protecting it against mechanical opening.

It has two flexible bumpers, which allows silently closing