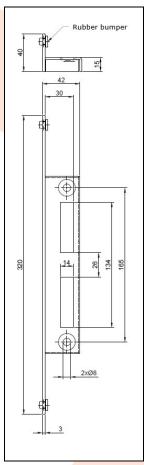

## **TECHNICAL CARD**

PRODUCT NAME : Wicket gate limiter 320,

galvanized + RAL7016

- semi-matt

: 30.421 ITEM CODE

TECHNICAL DATA: Material – S235JR steel

Weight of 1 pc -0.29 kg Coating – galvanic zinc + powder painting

Color – white zinc +

RAL9005 - semi-matt

APPLICATION : Wicket gate limiter allows the

wicket to be closed with lock bolt and closed with key, protecting it against mechanical opening.

It has two flexible bumpers, which allows silently closing