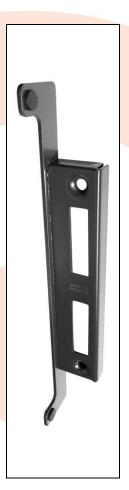

## **TECHNICAL CARD**

PRODUCT NAME : Wicket gate limiter 320,

galvanized + RAL7016

- semi-matt

: 30.421 ITEM CODE

TECHNICAL DATA: Material – S235JR steel

Weight of 1 pc -0.29 kg Coating – galvanic zinc + powder painting

Color – white zinc +

RAL9005 - semi-matt

APPLICATION : Wicket gate limiter allows the

wicket to be closed with lock bolt and closed with key, protecting it against mechanical opening.

It has two flexible bumpers, which allows silently closing