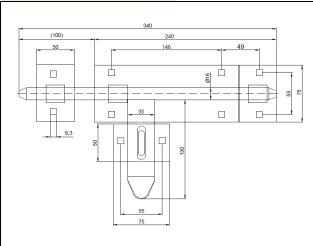

## TECHNICAL CARD

PRODUCT NAME : Slide bolt 340 black

PRODUCT CODE : 30.114

**TECHNICAL DATA**: Material – Steel S235JR

Weight of 1 pc - 1,12 kg

Coating – anticorrosive applied by cataphoresis method

Colour – black