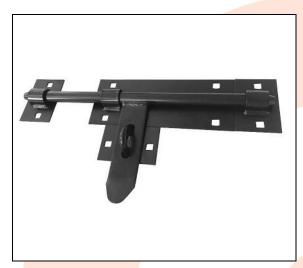

## TECHNICAL CARD

PRODUCT NAME : Slide bolt 340 black

PRODUCT CODE : 30.114

**TECHNICAL DATA**: Material – Steel S235JR

Weight of 1 pc - 1,12 kg

Coating – anticorrosive applied by cataphoresis method

Colour – black

**APLICATION**: The slide bold is used for fitting fencing and garage doors and gates. The lock

locks the gate leaves and enables protection with a padlock against opening.

**PRODUCER** : Komet company – Polish produce of construction hardware for gates.