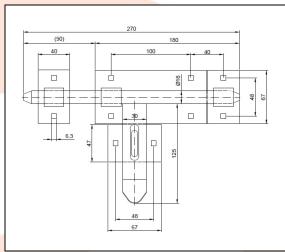

## **TECHNICAL CARD**

**PRODUCT NAME** : Slide bolt 270 black

PRODUCT CODE : 30.113

**TECHNICAL DATA**: Material – Steel S235JR

Weight of 1 pc - 0.90 kg

Coating – anticorrosive applied by cataphoresis method

Colour – black

**APLICATION**: The slide bold is used for fitting fencing and garage doors and gates. The lock

locks the gate leaves and enables protection with a padlock against opening.

**PRODUCER** : Komet company – Polish produce of construction hardware for gates.