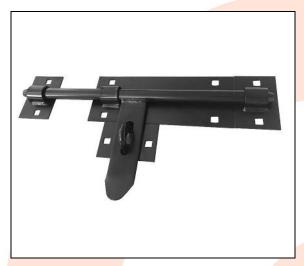

## **TECHNICAL CARD**

**PRODUCT NAME** : Slide bolt 270 black

PRODUCT CODE : 30.113

**TECHNICAL DATA**: Material – Steel S235JR

Weight of 1 pc - 0.90 kg

Coating – anticorrosive applied by cataphoresis method

Colour – black

**APLICATION**: The slide bold is used for fitting fencing and garage doors and gates. The lock

locks the gate leaves and enables protection with a padlock against opening.

**PRODUCER** : Komet company – Polish produce of construction hardware for gates.