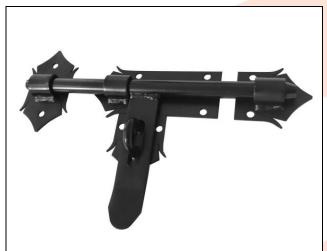

## TECHNICAL CARD

**PRODUCT NAME** : Slide bolt 270 decorative, black

PRODUCT CODE : 30.110

**TECHNICAL DATA**: Material – Steel S235JR

Weight of 1 pc - 0.84 kg

Coating – anticorrosive applied by cataphoresis method

Colour – black

**APLICATION**: The slide bold is used for fitting fencing and garage doors and gates. The lock

locks the gate leaves and enables protection with a padlock against opening.

**PRODUCER** : Komet company – Polish produce of construction hardware for gates.