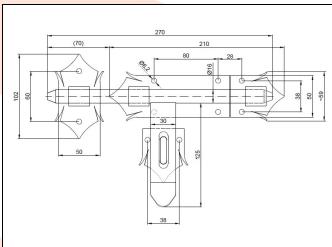

## TECHNICAL CARD

**PRODUCT NAME** : Slide bolt 270 decorative, black

PRODUCT CODE : 30.110

**TECHNICAL DATA**: Material – Steel S235JR

Weight of 1 pc - 0.84 kg

Coating – anticorrosive applied by cataphoresis method

Colour – black

**APLICATION**: The slide bold is used for fitting fencing and garage doors and gates. The lock

locks the gate leaves and enables protection with a padlock against opening.

**PRODUCER** : Komet company – Polish produce of construction hardware for gates.