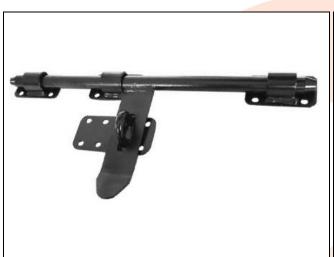

## TECHNICAL CARD

PRODUCT NAME : Narrow slide bolt 340, black

PRODUCT CODE : 30.110

**TECHNICAL DATA**: Material – Steel S235JR

Weight of 1 pc - 0.93 kg

Coating – anticorrosive applied by cataphoresis method

Colour – black

**APLICATION**: The slide bold is used for fitting fencing and garage doors and gates. The lock

locks the gate leaves and enables protection with a padlock against opening.

**PRODUCER** : Komet company – Polish produce of construction hardware for gates.