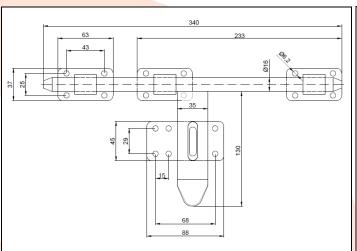

## TECHNICAL CARD

PRODUCT NAME : Narrow slide bolt 340, black

PRODUCT CODE : 30.110

**TECHNICAL DATA**: Material – Steel S235JR

Weight of 1 pc - 0.93 kg

Coating – anticorrosive applied by cataphoresis method

Colour – black

**APLICATION**: The slide bold is used for fitting fencing and garage doors and gates. The lock

locks the gate leaves and enables protection with a padlock against opening.

**PRODUCER** : Komet company – Polish produce of construction hardware for gates.