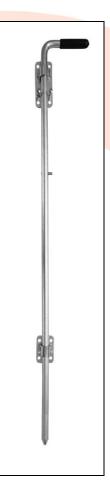

## **TECHNICAL CARD**

PRODUCT NAME : Bolt 800 split base,

galvanized

**ITEM CODE** : 30.014

TECHNICAL DATA: Material – S235JR steel

Weight of 1 pc – 1.20 kg Coating – galvanic zinc Color – white zinc

**APLICATION** : Bolt 800 with short holder for

fitting fencing and garage

hinged doors/gates.

Closure allows door leaf to be locked in both positions – open and close, with a possibility of

using a padlock.

**PRODUCER** : Komet company – Polish produce of construction