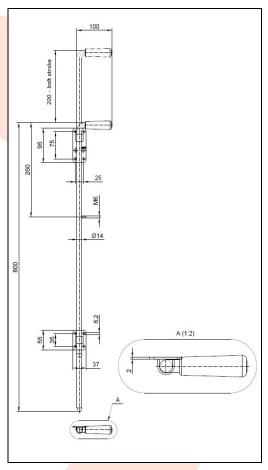

## **TECHNICAL CARD**

PRODUCT NAME : Bolt 800 split base,

galvanized

**ITEM CODE** : 30.014

TECHNICAL DATA: Material – S235JR steel

Weight of 1 pc – 1.20 kg Coating – galvanic zinc Color – white zinc

**APLICATION** : Bolt 800 with short holder for

fitting fencing and garage

hinged doors/gates.

Closure allows door leaf to be locked in both positions – open and close, with a possibility of

using a padlock.

**PRODUCER** : Komet company – Polish produce of construction