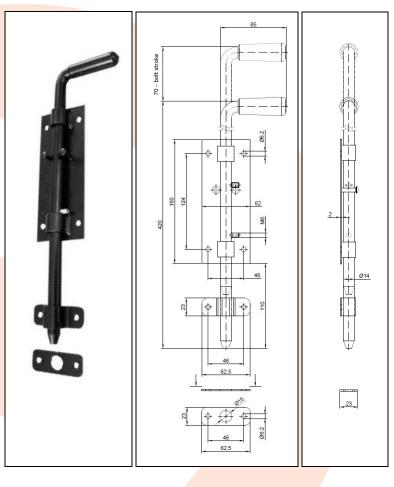

## **TECHNICAL CARD**

PRODUCT NAME : Bolt 420 black

PRODUCT CODE : 30.007

TECHNICAL DATA: Material – Steel S235JR

Weight of 1 pc – 0,83 kg Coating – anticorrosive applied by

cataphoresis method

Colour – black

**APLICATION**: Bolt for fitting fencing and

garage hinged doors/gates.
Closure allows door leaf to be locked in both positions – open

and close.

**PRODUCER** : Komet company – Polish

produce of construction

hardware for gates.

**NOTES**: All technical data are approximate values. The manufacturer reserves the right to correct the product and change the technical conditions with the possibility of making changes inside the specification. This information cannot be considered as a guarantee, nor is it legally binding in any way.