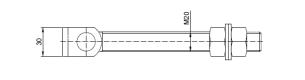

## **TECHNICAL CARD**

**PRODUCT NAME** : A

: Adjustable hinge M20 L-180

**ITEM CODE** 

: 20.014

**TECHNICAL DATA :** Material – S235JR steel Weight of 1 pc – 0.76 kg Coating – galvanic zinc Color – white zinc

**APLICATION** 

: The adjustable hinge is used for fitting wickets/fences and garage gates. The hinge allows to adjust the distance between the pole and the gate leaf. Adjustments can be made without disassembling the leaf.