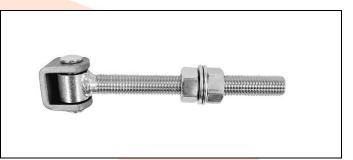

## **TECHNICAL CARD**

**PRODUCT NAME** : A

: Adjustable hinge M20 L-180

**ITEM CODE** 

: 20.014

**TECHNICAL DATA :** Material – S235JR steel Weight of 1 pc – 0.76 kg Coating – galvanic zinc Color – white zinc

**APLICATION** 

: The adjustable hinge is used for fitting wickets/fences and garage gates. The hinge allows to adjust the distance between the pole and the gate leaf. Adjustments can be made without disassembling the leaf.