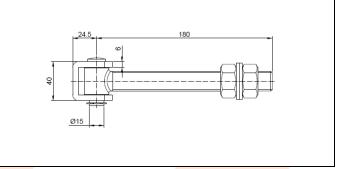

## **TECHNICAL CARD**

**PRODUCT NAME** : A

: Adjustable hinge M20 L-180

**ITEM CODE** 

: 20.014

**TECHNICAL DATA :** Material – S235JR steel Weight of 1 pc – 0.76 kg Coating – galvanic zinc Color – white zinc

**APLICATION** 

: The adjustable hinge is used for fitting wickets/fences and garage gates. The hinge allows to adjust the distance between the pole and the gate leaf. Adjustments can be made without disassembling the leaf.