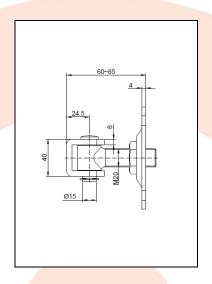

## TECHNICAL CARD

PRODUCT NAME : Adjustable hinge M20 bean-shape base 110x75x4

**ITEM CODE** : 20.008

**TECHNICAL DATA**: Material – S235JR steel

Weight of 1 pc – 0.58 kg Coating – galvanic zinc Color – white zinc