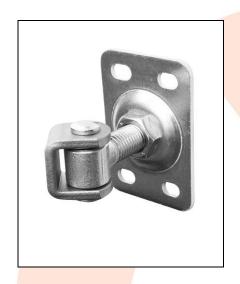

## TECHNICAL CARD

PRODUCT NAME : Adjustable hinge M20 bean-shape base 110x75x4

**ITEM CODE** : 20.008

**TECHNICAL DATA**: Material – S235JR steel

Weight of 1 pc – 0.58 kg Coating – galvanic zinc Color – white zinc

APLICATION

: The adjustable hinge is used for fitting wickets/fences and garage gates. The hinge allows to adjust the distance between the pole and the gate leaf. Adjustments can be made without disassembling the leaf.