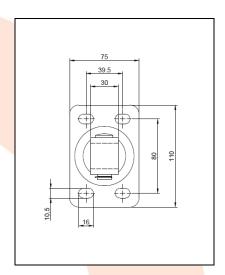

## TECHNICAL CARD

PRODUCT NAME : Adjustable hinge M20 bean-shape base 110x75x4

**ITEM CODE** : 20.008

**TECHNICAL DATA**: Material – S235JR steel

Weight of 1 pc – 0.58 kg Coating – galvanic zinc Color – white zinc