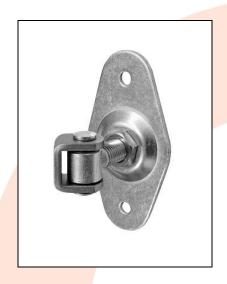

## TECHNICAL CARD

PRODUCT NAME : Adjustable hinge M20 oval-shape base

**ITEM CODE** : 20.007

**TECHNICAL DATA**: Material – S235JR steel

Weight of 1 pc – 0.72 kg Coating – galvanic zinc Color – white zinc

APLICATION

: The adjustable hinge is used for fitting wickets/fences and garage gates. The hinge allows to adjust the distance between the pole and the gate leaf. Adjustments can be made without disassembling the leaf.