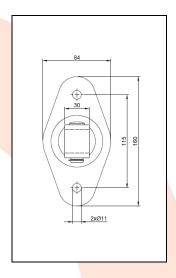

## TECHNICAL CARD

PRODUCT NAME : Adjustable hinge M20 oval-shape base

**ITEM CODE** : 20.007

**TECHNICAL DATA**: Material – S235JR steel

Weight of 1 pc – 0.72 kg Coating – galvanic zinc Color – white zinc

APLICATION

: The adjustable hinge is used for fitting wickets/fences and garage gates. The hinge allows to adjust the distance between the pole and the gate leaf. Adjustments can be made without disassembling the leaf.