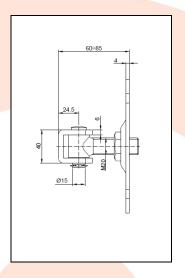

## TECHNICAL CARD

PRODUCT NAME : Adjustable hinge M20 oval-shape base

**ITEM CODE** : 20.007

**TECHNICAL DATA**: Material – S235JR steel

Weight of 1 pc – 0.72 kg Coating – galvanic zinc Color – white zinc

APLICATION

: The adjustable hinge is used for fitting wickets/fences and garage gates. The hinge allows to adjust the distance between the pole and the gate leaf. Adjustments can be made without disassembling the leaf.