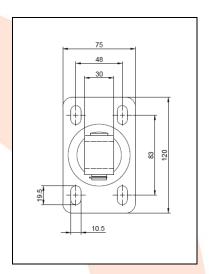

## TECHNICAL CARD

PRODUCT NAME : Adjustable hinge M20 bean-shape base 120x75x4

**ITEM CODE** : 20.004

**TECHNICAL DATA**: Material – S235JR steel

Weight of 1 pc – 0.68 kg Coating – galvanic zinc Color – white zinc

APLICATION

: The adjustable hinge is used for fitting wickets/fences and garage gates. The hinge allows to adjust the distance between the pole and the gate leaf. Adjustments can be made without disassembling the leaf.