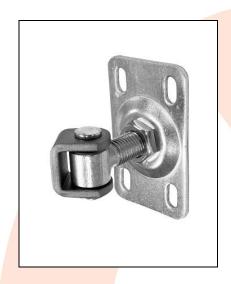

## TECHNICAL CARD

PRODUCT NAME : Adjustable hinge M20 bean-shape base 120x75x4

**ITEM CODE** : 20.004

**TECHNICAL DATA**: Material – S235JR steel

Weight of 1 pc – 0.68 kg Coating – galvanic zinc Color – white zinc

APLICATION

: The adjustable hinge is used for fitting wickets/fences and garage gates. The hinge allows to adjust the distance between the pole and the gate leaf. Adjustments can be made without disassembling the leaf.