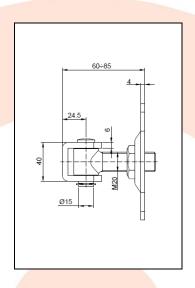

## TECHNICAL CARD

PRODUCT NAME : Adjustable hinge M20 bean-shape base 120x75x4

**ITEM CODE** : 20.004

**TECHNICAL DATA**: Material – S235JR steel

Weight of 1 pc – 0.68 kg Coating – galvanic zinc Color – white zinc

APLICATION

: The adjustable hinge is used for fitting wickets/fences and garage gates. The hinge allows to adjust the distance between the pole and the gate leaf. Adjustments can be made without disassembling the leaf.