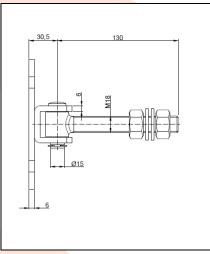

## **TECHNICAL CARD**

PRODUCT NAME : Adjustable hinge M18 L-130 base 140x50x6

**ITEM CODE** : 18.003

**TECHNICAL DATA**: Material – S235JR steel

Weight of 1 pc – 0.91 kg Coating – galvanic zinc Color – white zinc