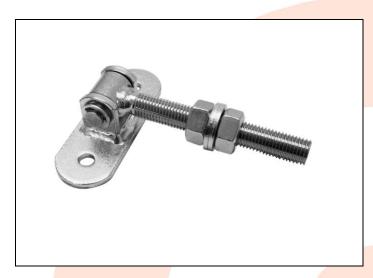

## **TECHNICAL CARD**

PRODUCT NAME : Adjustable hinge M18 L-130 base 140x50x6

**ITEM CODE** : 18.003

**TECHNICAL DATA**: Material – S235JR steel

Weight of 1 pc – 0.91 kg Coating – galvanic zinc Color – white zinc

APLICATION

: The adjustable hinge is used for fitting wickets/fences and garage gates. The hinge allows to adjust the distance between the pole and the gate leaf. Adjustments can be made without disassembling the leaf.