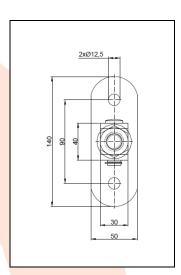

## **TECHNICAL CARD**

PRODUCT NAME : Adjustable hinge M18 L-130 base 140x50x6

**ITEM CODE** : 18.003

**TECHNICAL DATA**: Material – S235JR steel

Weight of 1 pc – 0.91 kg Coating – galvanic zinc Color – white zinc