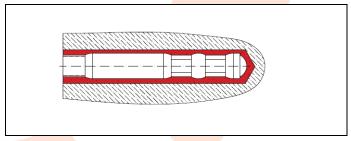

profiled narrowing reducing the diameter, constituting a point of accumulation of the binding material, facilitating the connection of the anchor with the ground. The spherical plug at the end of the anchor facilitates even distribution of the bonding material to the sides when placed in the hole.