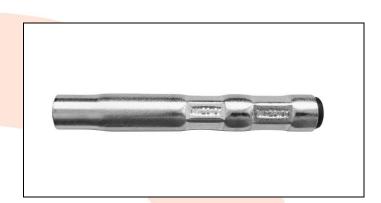

## TECHNICAL CARD

PRODUCT NAME : Anchor M16 – Ø21 L-140

**ITEM CODE** : 16.100

TECHNICAL DATA: Material – S235JR steel

Weight of 1 pc -0.16 kg Coating – galvanic zinc Color – white zinc

**APPLICATION**: The pipe anchor is used for embedding in solid concrete. The shape of the anchor allows it to be durable and quick seating with using much less material binding chemical anchor. The body of the anchor in the form of a cylindrical tube has a narrow diameter at the front, along which length there is an internal thread into which the hinge can be screwed. The anchor has a circumferentially