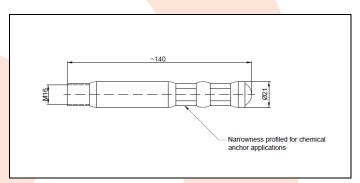

## TECHNICAL CARD

PRODUCT NAME : Anchor M16 – Ø21 L-140

**ITEM CODE** : 16.100

TECHNICAL DATA: Material – S235JR steel

Weight of 1 pc -0.16 kg Coating – galvanic zinc Color – white zinc

**APPLICATION**: The pipe anchor is used for embedding in solid concrete. The shape of the anchor allows it to be durable and quick seating with using much less material binding chemical anchor. The body of the anchor in the form of a cylindrical tube has a narrow diameter at the front, along which length there is an internal thread into which the hinge can be screwed. The anchor has a circumferentially

profiled narrowing reducing the diameter, constituting a point of accumulation of the binding material, facilitating the connection of the anchor with the ground. The spherical plug at the end of the anchor facilitates even distribution of the bonding material to the sides when placed in the hole.