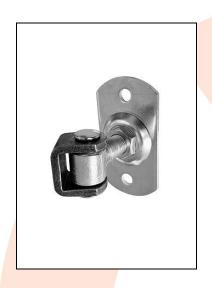

## TECHNICAL CARD

PRODUCT NAME : Adjustable hinge M16 base 100x55x4

**ITEM CODE** : 16.018

**TECHNICAL DATA**: Material – S235JR steel

Weight of 1 pc – 0.58 kg Coating – galvanic zinc Color – white zinc

APLICATION

: The adjustable hinge is used for fitting wickets/fences and garage gates. The hinge allows to adjust the distance between the pole and the gate leaf. Adjustments can be made without disassembling the leaf.