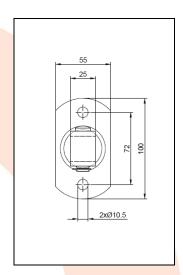

## TECHNICAL CARD

PRODUCT NAME : Adjustable hinge M16 base 100x55x4

**ITEM CODE** : 16.018

**TECHNICAL DATA**: Material – S235JR steel

Weight of 1 pc – 0.58 kg Coating – galvanic zinc Color – white zinc

APLICATION

: The adjustable hinge is used for fitting wickets/fences and garage gates. The hinge allows to adjust the distance between the pole and the gate leaf. Adjustments can be made without disassembling the leaf.