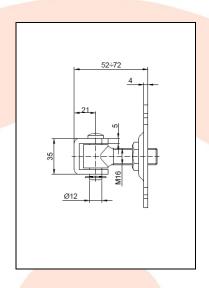

## TECHNICAL CARD

PRODUCT NAME : Adjustable hinge M16 base 100x55x4

**ITEM CODE** : 16.018

**TECHNICAL DATA**: Material – S235JR steel

Weight of 1 pc – 0.58 kg Coating – galvanic zinc Color – white zinc

APLICATION

: The adjustable hinge is used for fitting wickets/fences and garage gates. The hinge allows to adjust the distance between the pole and the gate leaf. Adjustments can be made without disassembling the leaf.